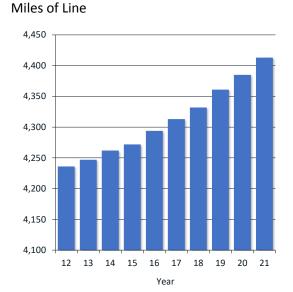

**65,650** *kWh Used for Electric Vehicles* 

Miles of Line

\$2.5 Million

Capital Credits Returned

**5,910** Members Receiving Electronic Bills

**227** SunPath Community Solar Panels Subscribed to 43 Members