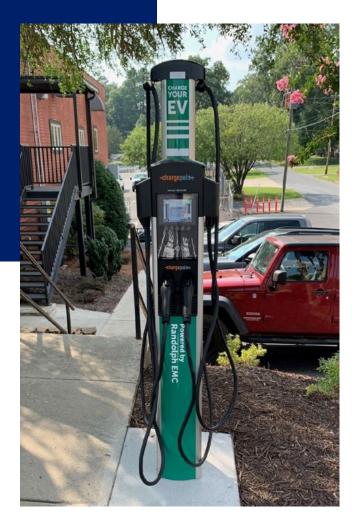

Randolph EMC has also partnered with key organizations to build a brighter, more sustainable future for our members. Through the State of North Carolina's Department of Environmental Quality, REMC procured Volkswagen Mitigation Settlement funds to place the first ENERGY STAR<sup>®</sup> Level 2 electric vehicle (EV) charging station in the Robbins area. The public charger, located at our Robbins office in northern Moore County, joined an expanding statewide cooperative charging network. Providing this technology is one way that Randolph EMC supports revitalization efforts.